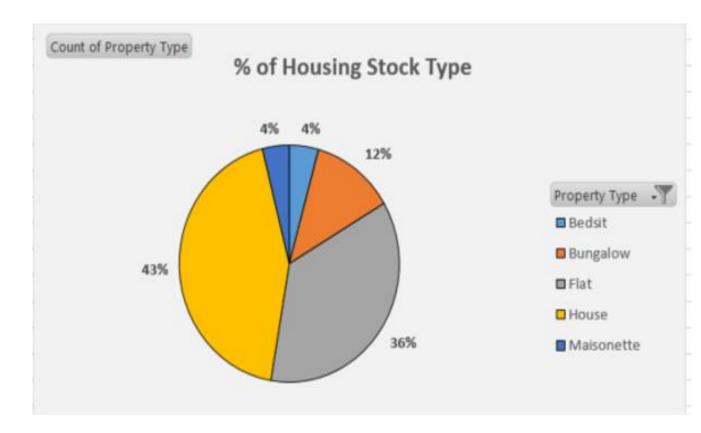

# Established the new Housing Landlord Service 1 October 2020

- Manages all aspect of housing
- Council housing 3400 homes now in house
- Private sector
- Temporary accommodation
- Rough sleeping
- Strategic housing
- 98 staff
- Income from rent £16m
- Revenue Spend £9.9m
- Capital Spend £15.8m
- Carry out 7400 repairs annually
- Let 197 homes annually