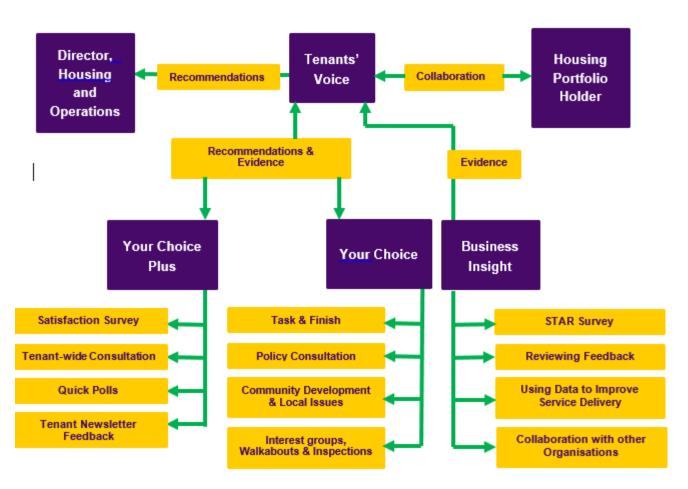

### **Tenants**

- Hearing the tenants voice Grenfell
- Strategic Board
- Number of tenant groups
- Purpose hold the landlord to account
  - Scrutinising performance
  - What we do
  - How we do it
  - Links into the Council