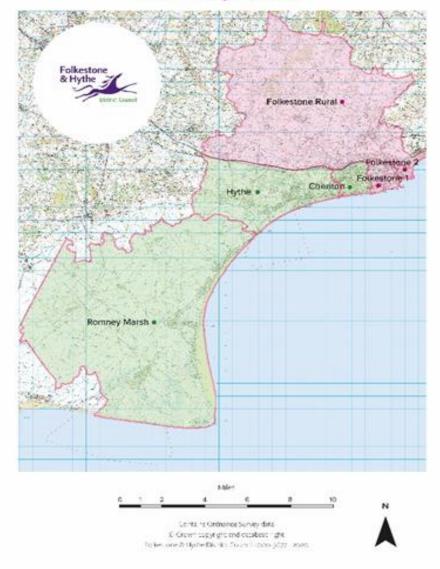

- Manages all aspect of housing
- Council housing 3400 homes now in house
- Private sector
- Temporary accommodation
- Rough sleeping
- Strategic housing
- 98 staff
- Income from rent £16m
- Revenue Spend £9.9m
- Capital Spend £15.8m
- Carry out 7400 repairs annually
- Let 197 homes annually





## How the service works

- Operate neighbourhood management
- Housing officer all housing issues
- Surveyor all repairs
- Issues reported to central call point
- Major works across the district
- Compliance H&S across the district
- New build across the district
- Sheltered schemes individual manager
- All work carried out by contractors
- Published service standards
- Published the major works programme
- Published estate walk about programme
- Published our performance

#### **Housing Areas**





# Focus since October 2020

- Recruiting & building the team
- Improving tenant safety
- Improving performance
- Improve data integrity & reporting
- Working with the Regulator to move out of regulation
- Transfer the computer system
- New ways of working
- New policies
- Building tenant and council confidence in the new service
- Embedding the housing service within the Council
- Delivering the capital programme
- Procure stock survey
- Understanding tenant perception
- All under Covid, remote working





### **Tenants**

- Hearing the tenants voice Grenfell
- Strategic Board
- Number of tenant groups
- Purpose hold the landlord to account
  - Scrutinising performance
  - What we do
  - How we do it
  - Links into the Council





# **Performance**

- Performance is good
- Reported t